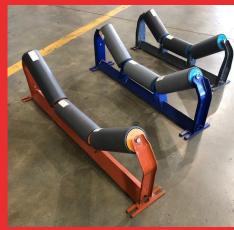

## **Drop-In Roller Stocking Program**

Composite rollers are a strong but lightweight alternative to conventional steel rollers. CCR makes uniquely formulated HDPE with glass reinforced polymer matrix. Don't wait for an opportunity to upgrade your conveyor system, Texas Rubber Supply Drop-in Roller Stocking Program helps you make the change now.

- ✓ Compatible with Martin, PPI, and Superior
- ✓ Color coded for easy visibility
- ✓ Anti-jamming discs reduce roller siezure
- ✓ Low-friction reduces run resistance and breakaway mass
- ✓ Minimum 50% lighter than troughing steel rolls
- Improved abrasion resistance compared to steel rolls
- ✓ 10db Sound Reduction over Steel Rollers
- Stock in Salem Virginia