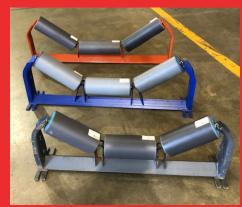

## **Drop-In Roller Stocking Program**

Composite rollers are a strong but lightweight alternative to conventional steel rollers. CCR makes uniquely formulated HDPE with glass reinforced polymer matrix. Don't wait for an opportunity to upgrade your conveyor system, Texas Rubber Supply Drop-in Roller Stocking Program helps you make the change now.

- ✓ Compatible with Martin, PPI, and Superior
- ✓ Color coded for easy visibility
- ✓ Anti-jamming discs reduce roller siezure
- ✓ Low-friction reduces run resistance and breakaway mass
- ✓ Minimum 50% lighter than troughing steel rolls
- Improved abrasion resistance compared to steel rolls
- ✓ 10db Sound Reduction over Steel Rollers
- Stock in Salem Virginia