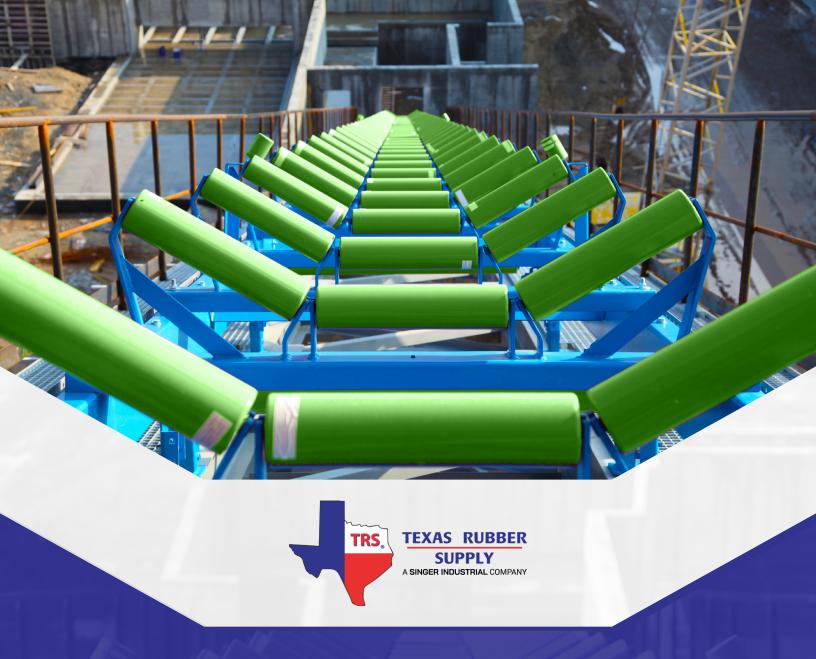

# **CCR Composite Rollers**

Texas Rubber Supply is an exclusive dealer of industry-leading composite rollers from CCR. CCR composite roller construction makes use of high tech glass-fiber reinforced engineering grade nylon bearing housings pressed and locked into landings machined into thick-walled glass-fiber reinforced HDPE conveyor tube.

# **Product Advantages:**

- ✓ CCR roller last 5X longer than steel rollers
- ✓ Reduced Friction Coefficient
- ✓ Reduced Operating Noise
- ✓ Will not cut belt carcass
- ✓ Reduced Energy Costs
- ✓ Easier Startups
- ✓ Corrosion Resistant

- ✓ Balanced to run-in high-speed applications
- ✓ MSHA Approved compound
- √ Non-stick properties
- ✓ Weighs a fraction of Steel Cans
- ✓ Can be used in weigh scale applications
- ✓ Can be produced up to 7" Cans CEMA "F"
- √ 12 month warranty